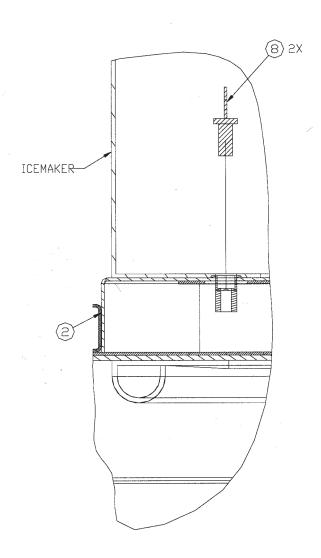

- 1. Unpack kit.
- 2. Remove lid holder from the front of the ABS.
- 3. Remove sheet metal retainer screws (item 3 on Fig. 1) from top front of dispenser.
- 4. Remove plastic wrap from the icemaker lid adapter (item 2 of Fig. 1) and set icemaker lid adapter on the top of the dispenser.
- 5. Fasten the adapter onto the bin with the retainer screws removed in step 3.
- 6. Replace lid holder.
- 7. Seal the icemaker to the top of the dispenser as follows:
- A. Refer to illustration figure 1A and place gasket tape on top of adapter where ice making head will be. Begin attaching gasket at the front, then attach the sides and finish with the center portion (C). Center section will cover up threaded holes, not needed.
- B. Lift the ice machine and place it onto the gasket.
- 8. Remove the plastic wrap from the baffle (item 7 on Fig. 1). Place it onto the adapter by first sliding the back of the baffle under the front of the adapter and then line up the thumbscrews with the socket latches (refer to Fig. 3). Turn the thumbscrews to lock them into place. The locked position for the thumbscrews should have the wings in line on each side (refer to Fig. 4).
- 9. Follow the ice maker manufacturer's instruction to complete the installation of the icemaker.