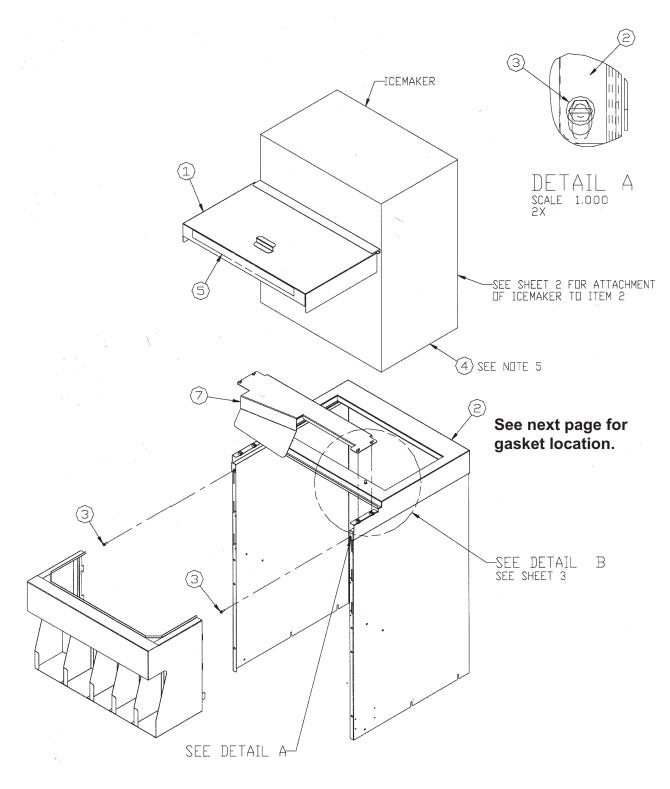

- 1. Unpack kit.
- 2. Remove lid holder from the front of the ABS.
- 3. Remove sheet metal retainer screws (item 3 on Fig. 1) from top front of dispenser.
- 4. Remove plastic wrap from the icemaker lid adapter (item 2 of Fig. 1) and set icemaker lid adapter on the top of the dispenser.
- 5. Fasten the adapter onto the bin with the retainer screws removed in step 3.
- 6. Replace lid holder.
- 7. Seal the icemaker to the top of the dispenser as follows:
- A. Refer to illustration figure 1A and place gasket tape on top of adapter where ice making head will be. Begin attaching gasket at the front, then attach the sides and finish with the center portion (C). Center section will cover up threaded holes, not needed.
- B. Lift the ice machine and place it onto the gasket.
- 8. Remove the plastic wrap from the baffle (item 7 on Fig. 1). Place it onto the adapter by first sliding the back of the baffle under the front of the adapter and then line up the thumbscrews with the socket latches (refer to Fig. 3). Turn the thumbscrews to lock them into place. The locked position for the thumbscrews should have the wings in line on each side (refer to Fig. 4).
- 9. Follow the ice maker manufacturer's instruction to complete the installation of the icemaker.

- 10. Remove the plastic wrap from the manual fill front cover (item 1 on Fig. 1) and put it over the front of the ice bin.
- 11. Put the warning label (item 5) on the front of the cover (refer to Fig. 1).

FIG. 1.

Figure 1A - Gasket Locations

| Gasket Lengths |               |               |
|----------------|---------------|---------------|
| Location Code  | Use At        | Cut to Length |
| A - need 2     | Front or Back | 22 1/8"       |
| B - need 2     | Sides         | 12 ½"         |
| C - need 1     | Center Front  | 19 5/8"       |