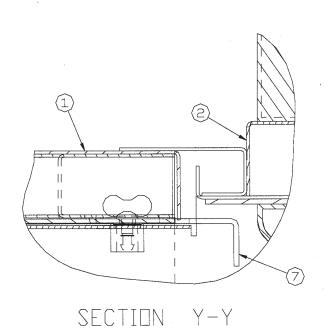

them into place. The locked position for the thumbscrews should have the wings in line on each side (refer to Fig. 4).
- 9. Follow the ice maker manufacturer's instruction to complete the installation of the icemaker.

- 10. Remove the plastic wrap from the manual fill front cover (item 1 on Fig. 1) and put it over the front of the ice bin.
- 11. Put the warning label (item 5) on the front of the cover (refer to Fig. 1).



FIG. 1.



Figure 1A - Gasket Locations

| Gasket Lengths |               |               |
|----------------|---------------|---------------|
| Location Code  | Use At        | Cut to Length |
| A - need 2     | Front or Back | 22 1/8"       |
| B - need 2     | Sides         | 12 ½"         |
| C - need 1     | Center Front  | 19 5/8"       |



SECTION W-W FIG. 2.



FIG. 3.



DETAIL B

FIG. 4.