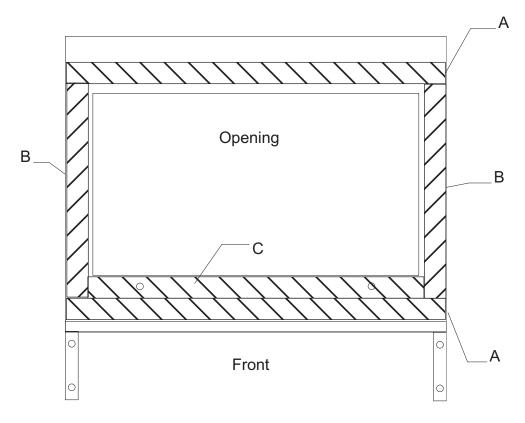

FIG. 1.

Figure 1A - Gasket Locations

| Gasket Lengths |               |               |
|----------------|---------------|---------------|
| Location Code  | Use At        | Cut to Length |
| A - need 2     | Front or Back | 22 1/8"       |
| B - need 2     | Sides         | 12 ½"         |
| C - need 1     | Center Front  | 19 5/8"       |