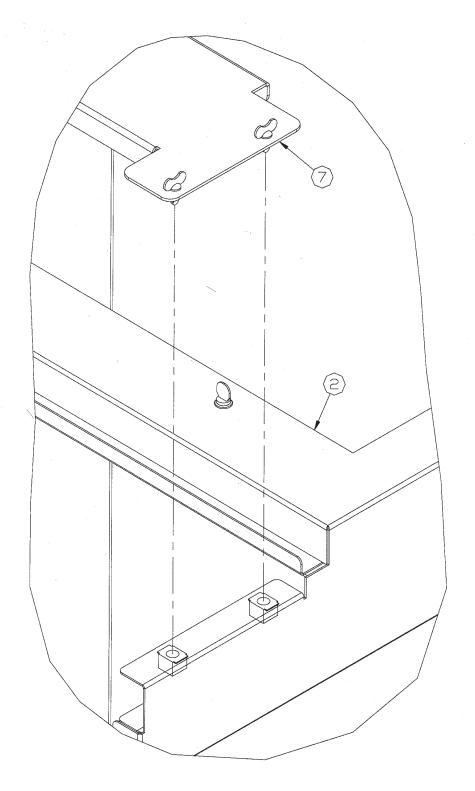

- 1. Unpack kit.
- 2. Remove lid holder from the front of the ABS.
- 3. Remove sheet metal retainer screws (item 3 on Fig. 1) from top front of dispenser.
- 4. Remove plastic wrap from the icemaker lid adapter (item 2 of Fig. 1) and set icemaker lid adapter on the top of the dispenser.
- 5. Fasten the adapter onto the bin with the retainer screws removed in step 3.
- 6. Replace lid holder.
- 7. Seal the icemaker to the top of the dispenser as follows:
- A. Refer to illustration figure 1A and place gasket tape on top of adapter where ice making head will be. Begin attaching gasket at the front, then attach the sides and finish with the center portion (C). Center section will cover up threaded holes, not needed.
- B. Lift the ice machine and place it onto the gasket.
- 8. Remove the plastic wrap from the baffle (item 7 on Fig. 1). Place it onto the adapter by first sliding the back of the baffle under the front of the adapter and then line up the thumbscrews with the socket latches (refer to Fig. 3). Turn the thumbscrews to lock them into place. The locked position for the thumbscrews should have the wings in line on each side (refer to Fig. 4).
- 9. Follow the ice maker manufacturer's instruction to complete the installation of the icemaker.

FIG. 1.

Figure 1A - Gasket Locations

| Gasket Lengths |               |               |
|----------------|---------------|---------------|
| Location Code  | Use At        | Cut to Length |
| A - need 2     | Front or Back | 22 1/8"       |
| B - need 2     | Sides         | 12 ½"         |
| C - need 1     | Center Front  | 19 5/8"       |